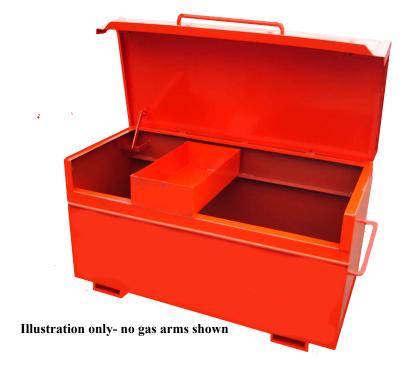

## FlamSafe Data Sheet

- Constructed from 2 mm steel sheet with fully formed edges for added strength
- Twin gas struts to assist with lid operation
- Built in lid stay
- Twin 5 lever Chubb deadlocks passed on same key
- Hi+Lo ventilation points
- Spillage containment and drain off facility
- Skid mounted
- Warning stickers provided
- Internal shelf
- Two lifting handles
- Anti corrosive Zinc Phosphate semi gloss paint finish- Red
- All sizes available